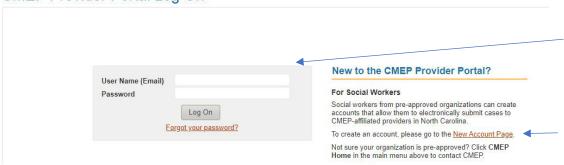

## CMEP Provider Portal Log On

To log into an existing CMEP Provider Portal account, enter your email and password.

To create a new account, click this link.