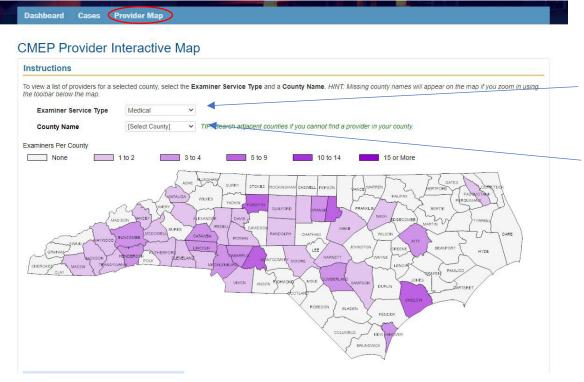

## From the CMEP Provider Portal homepage, click the Provider Map tab

Choose Examiner
Service Type: Medical

**Select a county** to view all rostered medical providers in that county.

You will also see the address where the provider performs CMEs and a list of the types of diagnostic medical consultations the provider conducts.